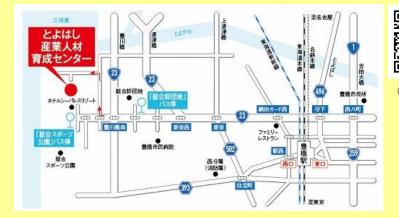

OApproximately 15 minutes by car from

Toyohashi Station West Exit (Shinkansen side).

OTake the Toyohashi Shimin-byouin Line or Oroshi Danchi Line from

Toyohashi Station East Exit Bus Stop No. 7, and get off at

"Sogo – oroshi Danchi" or "Sogo Sports Park". Approximately 15 minutes walk from Sogo-oroshi Danchi and 7 minutes walk from Sogo Sports Park.

Google Map

Tax consultation in February 2023

Sponsor: Toyohashi International Association (Commissioned by Toyohashi City)