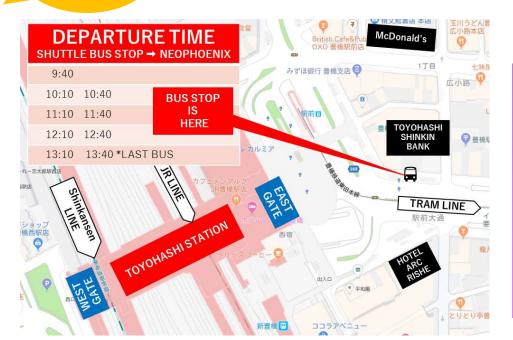

Access?
to City General
gymnasium

#### Free shuttle bus is ready!

\*By your car? Free parking @the Gymnasium is also available.