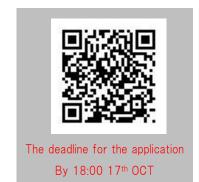

How to get tickets?

STEP1. Scan the QR code on the right with your smartphone.

STEP2. Send us ①your name ②your e-mail address

3the number of tickes (Only 5 tickets per game)

STEP3. Claim your tickets at Ticket booth in the Gymnasium on the game days. (Your ID may be demanded.)