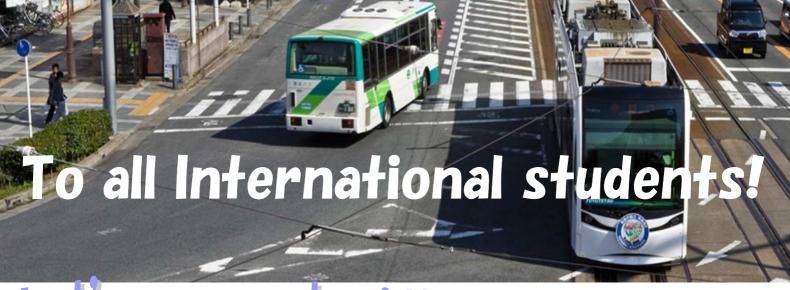

# Let's 90 out with Toyutetsu Bus

# O Project outline

Toyohashi International Association (TIA) gives students living in Toyohashi frequent knowledge of Toyohashi and gives international students who live in the city a coupon ticket for Toyohashi Bus in order to participate in various social activities.