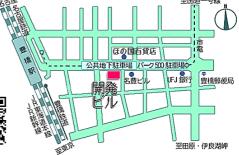

See the map on the right,  $3^{rd}$  floor, Kaihatsu Building Here is the QR code  $\Rightarrow$ 

\*One set of bus tickets will be handed over to each student.